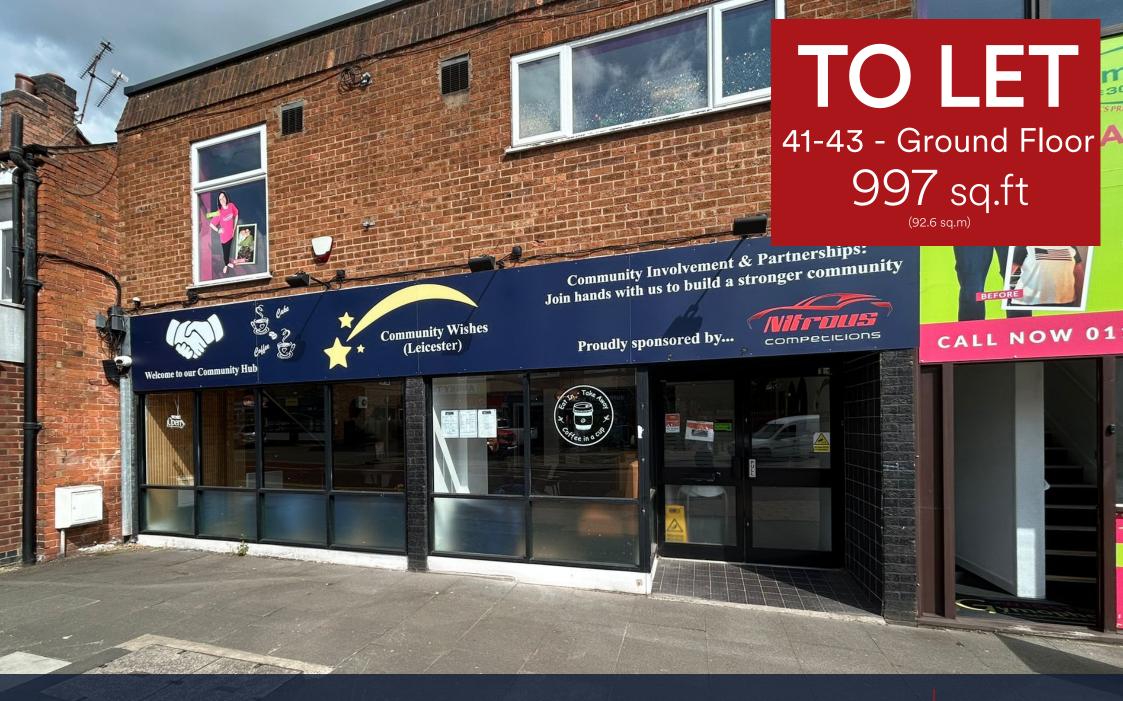

## 41-43 Ground Floor

#### **DESCRIPTION**

Wigston is situated 5 miles to the South of Leicester and has a population of approximately 33,000. The Arcade is located in the heart of the town centre adjacent to the towns car parks. The Arcade has access from both Leicester Road and the car parking areas making it one of the main pedestrian routes in the town.

## **UNIT SIZE**

Total Area: 997 sq.ft (92.6 sq.m)